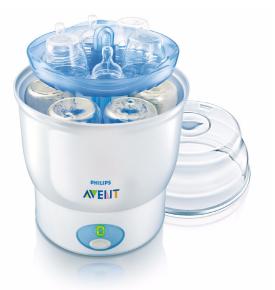

| Philips AVENT            |
|--------------------------|
| Digital Steam Sterilizer |
|                          |

110V

SCF276

#### Sterilizes 6 bottles in only 6 minutes

Holds up to six 260 ml/ 9 oz AVENT Bottles or two Philips AVENT Breast Pumps and accessories. Sterilizes in 6 minutes and contents remain sterile for up to 6 hours if unopened.